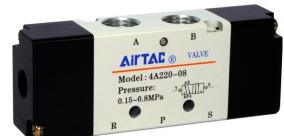

# G1/4 AIR CONTROLLED 5/2 -AND 5/3 - VALVES - 4A SERIES

### 4A200 SERIES

#### **Benefits:**

- Port size G1/4
- Robust body made of aluminium alloy
- Inline or manifold mounting

## **TECHNICAL DETAILS**

| Fluid              | Air (to be filtered by 40 $\mu m$ filter element)                                        |
|--------------------|------------------------------------------------------------------------------------------|
| Port size          | G1/4 – exhaust port size G1/8                                                            |
| Orifice size       | 5/2 valves: 16,0 mm <sup>2</sup> (Cv=0.89)<br>5/3 valves: 12,0 mm <sup>2</sup> (Cv=0.67) |
| Operating pressure | 1,58,0 bar                                                                               |
| Temperature range  | -20 +70°C                                                                                |