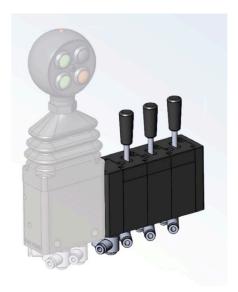

## Description

- Series of control and indicator modules by which it is easy to add operations to 9421-75-302074 tipping valves
- Mechanical lever valves are used to operate for example tailgates, drawbar lifts and locks.
- Led modules for visual indication of positions of limit switches or cylinder sensors can be combined the control valve